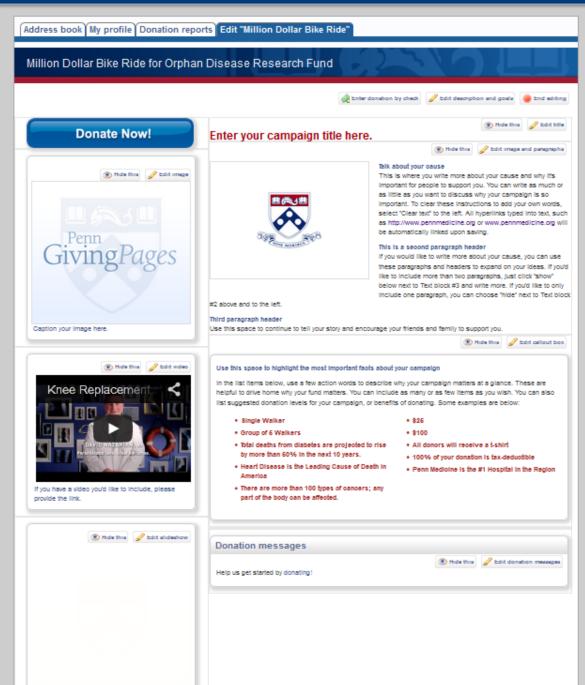

### Here is where the fun begins!

Log in with your username and password.

Click "Manage my page" on the top right corner. Then, click "Edit [Campaign name]" to get started.

You can customize any of these fields as indicated.

Be creative and personalize your giving page.

Then spread the word and start fundraising!