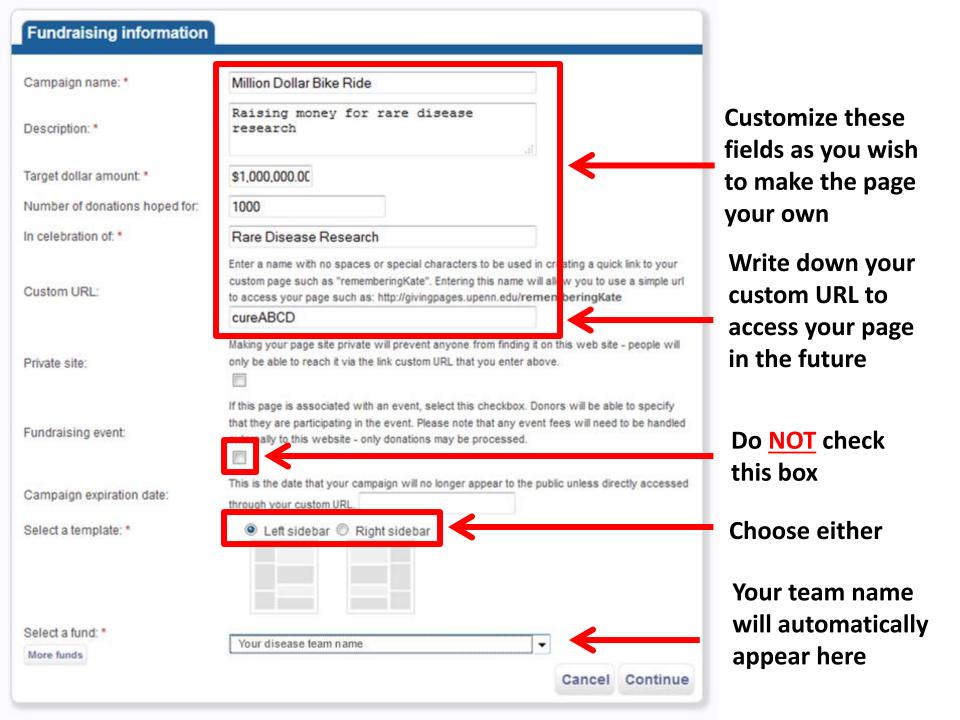

### Here is where the fun begins!

Log in with your username and password.

Click "Manage my page" on the top right corner. Then, click "Edit [Campaign name]" to get started.

You can customize any of these fields as indicated.