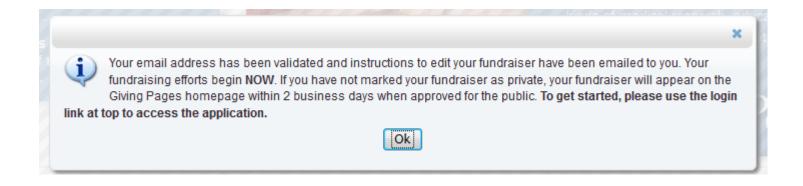

## Click "Continue"

Then on the next screen, complete your personal information. Check "I agree" and click "Register"

The system will have sent a **confirmation link** to the email address you provided. Click on the link in the email you received. If you haven't received the email, check your Spam folder.

You will then see this screen: