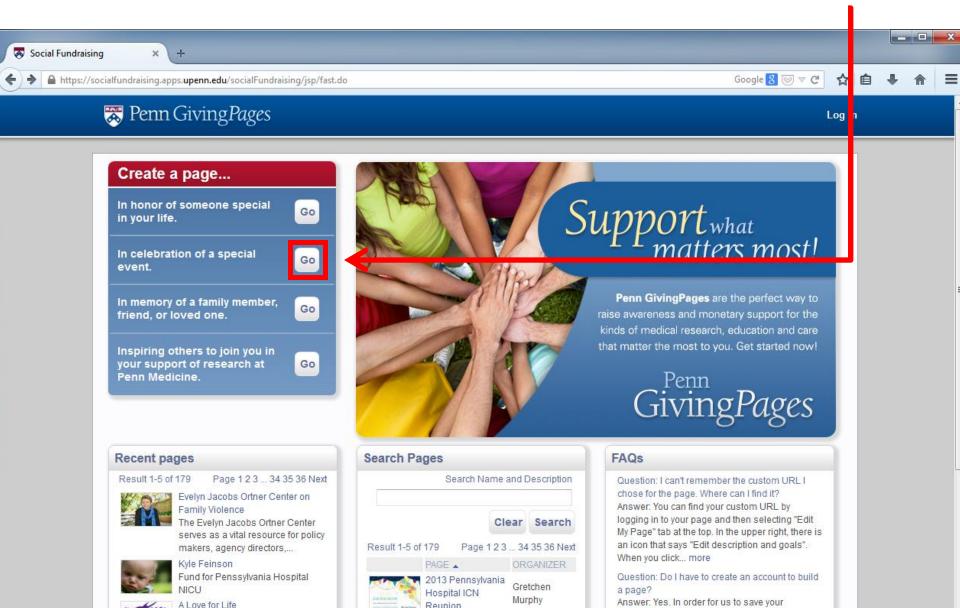

eremia
- Congenital Hyperinsulinism
- Congenital Muscular Dystrophy
- Cystic Fibrosis
- Dyskeratosis Congenita
- Fibrous Dysplasia (FD/MAS)
- <u>Fibrodysplasia Ossificans Progressiva</u>
- Gene Spotlight MPS
- Glut1 Deficiency
- Inclusion Body Myositis
- <u>Lymphangioleiomyomatosis</u>

- Lymphangiomatosis & Gorham's Disease
  Alliance (LGDA) & Lymphatic
  Malformation Institute (LMI)
- Maple Syrup Urine Disease
- Mucolipidosis Type IV
- Mucopolysaccharidosis
- NBIA Disorders
- Neuroendocrine cell hyperplasia of infancy
- Niemann Pick Type C
- NUBPL
- Penn Scientists for Orphan Disease Research
- Pitt Hopkins
- RASopathies
- SETPB1 Strong
- SLC6A1
- Snyder-Robinson Syndrome
- STXBP1 encephalopathy
- Million Dollar Bike Ride General Fund

# "In celebration of a special event" → click "Go"





## Click "Continue"

Then on the next screen, complete your personal information. Check "I agree" and click "Register"

The system will have sent a **confirmation link** to the email address you provided. Click on the link in the email you received. If you haven't received the email, check your Spam folder.

You will then see this screen:





### Here is where the fun begins!

Log in with your username and password.

Click "Manage my page" on the top right corner. Then, click "Edit [Campaign name]" to get started.

You can customize any of these fields as indicated.

Be creative and personalize your giving page.

Then spread the word and start fundraising!